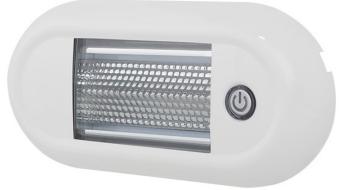

#### Part No. 0-668-88

Durite's Mega Power SMD 2525 LED Interior Accessory Lamp with touch button switch offering 3 settings: 50% 75% and 100% luminance. 10-30VDC. 18 high power white SMD LED's. 1330Lm. PC Lens with ADC12 Housing. IP67. E Marked EMC R10. 20cm flying leads.

#### **Specification**

Type Voltage Current Draw LED Illumination Material Protection Operating Temperature Switch Dimensions Compliance

LED Interior Accessory Lamp 10-30VDC 0.64A @ 12VDC / 0.34A @ 24VDC 18 x 1W 2525SMD 1330Lm PC Lens, ADC12 Housing IP67 -25°C to 65°C Touch Button See above diagram CE, EMC R10