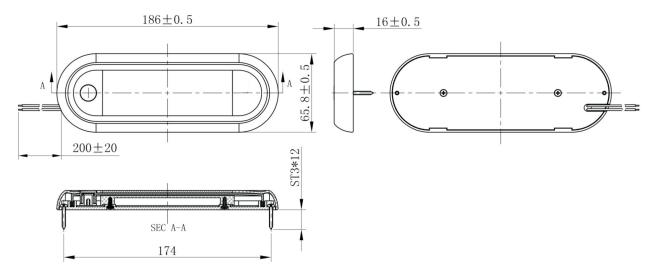

#### Technical Drawing (not to scale)

#### **Specification**

Type Voltage Current Draw LED Illumination Material Protection Operating Temperature Switch Dimensions Compliance

LED Interior Accessory Lamp 10-30VDC 0.64A @ 12VDC / 0.34A @ 24VDC 18 x 1W 2525SMD 1330Lm PC Lens, ADC12 Housing IP67 -25°C to 65°C Touch Button See above diagram CE, EMC R10